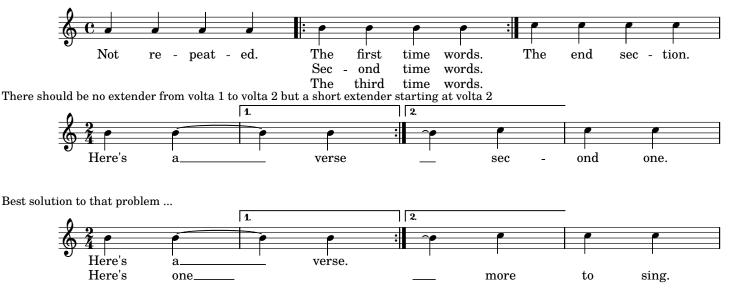

automatic extenders, minimum-length 7



automatic extenders, minimum-length 3.5



automatic extenders, minimum-length 1



automatic extenders, mixed manual and automatic melismata, extender on last note forced to length 5



automatic extenders, mixed manual and automatic melismata, first extender shortened, extender on last note forced



Issue 1006 revisited, last extender forced and tweaked to the left, minimum-length  $\mathbf{2}$ 



Issue 1006 revisited, last extender forced and tweaked to the left, minimum-length 1



Here our melisma detection fails. We need to override.



Music engraving by LilyPond 2.19.53—www.lilypond.org