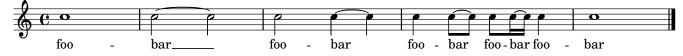

automatic extenders, minimum-length 7

automatic extenders, minimum-length 3.5

automatic extenders, minimum-length 1

automatic extenders, mixed manual and automatic melismata, extender on last note forced to length 5