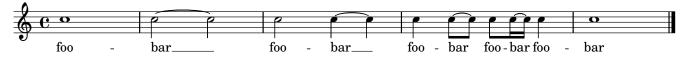

automatic extenders, minimum-length 7

automatic extenders, minimum-length 3.5

automatic extenders, minimum-length 1

automatic extenders, mixed manual and automatic melismata, extender on last note forced to length 5