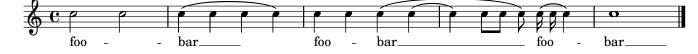

automatic extenders, minimum-length 7

automatic extenders, minimum-length 3.5

automatic extenders, minimum-length 1

automatic extenders, mixed manual and automatic melismata, extender on last note forced to length 5

automatic extenders, mixed manual and automatic melismata, first extender shortened, extender on last note forced

Issue 1006 revisited, last extender forced and tweaked to the left, minimum-length  $\mathbf{2}$ 