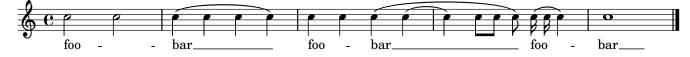

automatic extenders, mixed manual and automatic melismata, first extender shortened, extender on last note forced

Issue 1006 revisited, last extender forced and tweaked to the left, minimum-length  $\mathbf{2}$ 

Issue 1006 revisited, last extender forced and tweaked to the left, minimum-length 1

Here our melisma detection fails. We need to override.

Music engraving by LilyPond 2.19.53—www.lilypond.org